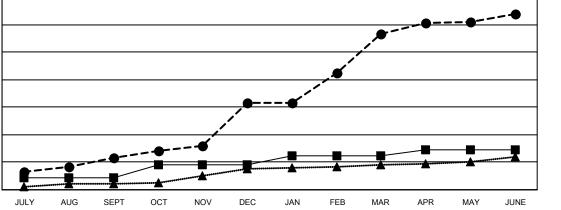

## GAT MONTHLY MEMBERSHIP PROGRESS REPORT

Multiple District 320

Results as of: 6/30/2021

LOCATION: INDIA

| Clubs                       |               |           |               | Members                     |                           |                         |                                                    |  |
|-----------------------------|---------------|-----------|---------------|-----------------------------|---------------------------|-------------------------|----------------------------------------------------|--|
| RESULTS FOR 2020-2021       |               |           |               | RESULTS FOR 2020-2021       |                           |                         |                                                    |  |
| QUARTER                     | NEW CLUB GOAL | NEW CLUBS | DROPPED CLUBS | QUARTER M                   | IEMBER GROWTH NET<br>GOAL | MEMBER GROWTH<br>ACTUAL | DROPPED<br>MEMBERS ACTUAL<br>(including transfers) |  |
| JULY/AUG/SEPT               | 9             | 23        | 4             | JULY/AUG/SEPT               |                           | 1,611                   | 355                                                |  |
| OCT/NOV/DEC                 | 9             | 40<br>50  | 0<br>26       | OCT/NOV/DEC                 | 235<br>200                | 2,036<br>1,569          | 581<br>469                                         |  |
| JAN/FEB/MAR<br>APR/MAY/JUNE | 4             | 15        | 3             | JAN/FEB/MAR<br>APR/MAY/JUNE | 405                       | 1,064                   | 2,668                                              |  |