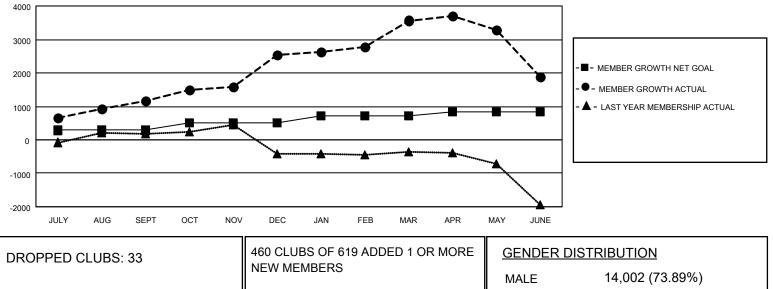

## GAT MONTHLY MEMBERSHIP PROGRESS REPORT

Multiple District 320

Results as of: 6/30/2021

LOCATION: INDIA

| Clubs                       |               |           |               | Members                     |                           |                         |                                                    |  |
|-----------------------------|---------------|-----------|---------------|-----------------------------|---------------------------|-------------------------|----------------------------------------------------|--|
| RESULTS FOR 2020-2021       |               |           |               | RESULTS FOR 2020-2021       |                           |                         |                                                    |  |
| QUARTER                     | NEW CLUB GOAL | NEW CLUBS | DROPPED CLUBS | QUARTER M                   | IEMBER GROWTH NET<br>GOAL | MEMBER GROWTH<br>ACTUAL | DROPPED<br>MEMBERS ACTUAL<br>(including transfers) |  |
| JULY/AUG/SEPT               | 9             | 23        | 4             | JULY/AUG/SEPT               |                           | 1,611                   | 355                                                |  |
| OCT/NOV/DEC                 | 9             | 40<br>50  | 0<br>26       | OCT/NOV/DEC                 | 235<br>200                | 2,036<br>1,569          | 581<br>469                                         |  |
| JAN/FEB/MAR<br>APR/MAY/JUNE | 4             | 15        | 3             | JAN/FEB/MAR<br>APR/MAY/JUNE | 405                       | 1,064                   | 2,668                                              |  |

- CURRENT YEAR ACTUAL NEW CLUBS

- LAST YEAR ACTUAL NEW CLUBS

|       |                 | MALE                                                                    | 14,002 (73.69%)                                                  |                                                                                                                                |
|-------|-----------------|-------------------------------------------------------------------------|------------------------------------------------------------------|--------------------------------------------------------------------------------------------------------------------------------|
|       |                 | FEMALE                                                                  | 4,949 (26.11%)                                                   |                                                                                                                                |
| 164   |                 | TOTAL FAMILY UNIT MEMBERS                                               |                                                                  | 8,983                                                                                                                          |
| 394   | MEMBERSHIP DATA |                                                                         |                                                                  | 5 007                                                                                                                          |
| 3,515 |                 | FAMILY MEMBERS PAYING HALF<br>DUES                                      |                                                                  | 5,087                                                                                                                          |
| 4,073 |                 |                                                                         |                                                                  |                                                                                                                                |
|       | 394<br>3,515    | 394 <u>CLICK HERE FOR CUMULATIVE</u><br><u>MEMBERSHIP DATA</u><br>3,515 | 164 FEMALE   394 CLICK HERE FOR CUMULATIVE   3,515 FAMILY MEMBER | 164<br>394<br>3,515CLICK HERE FOR CUMULATIVE<br>MEMBERSHIP DATATOTAL FAMILY UNIT MEMBERS<br>FAMILY MEMBERS PAYING HALF<br>DUES |